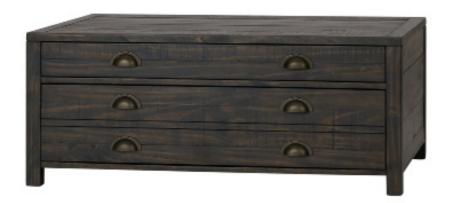

## QUENTIN LIVING COLLECTION

| PRODUCT                        | CODE   | MEASUREMENTS       | PRICE    |
|--------------------------------|--------|--------------------|----------|
| Coffee Table -Century<br>Pine  | 145165 | 44"W x 30"D x 18"H | \$649.00 |
| Side Table -Century<br>Pine    | 145166 | 18"W x 24"D x 23"H | \$399.00 |
| Console Table -Century<br>Pine | 145167 | 44"W x 16"D x 29"H | \$599.00 |

## PRODUCT OVERVIEW

**COUNTRY OF ORIGIN** 

Pine

Vietnam

Burnished brass hardware Ball-bearing drawer glides

## COLOUR/FINISH

Century Pine Lacquer finish

COMPLIMENTARY ASSEMBLY OF PRODUCT AVAILABLE BEFORE DELIVERY OR PICK UP UPON REQUEST

Coffee Table - Century Pine

Side Table -Century Pine

Console Table - Century Pine