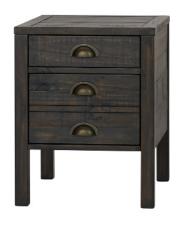

## QUENTIN LIVING COLLECTION

| PRODUCT                        | CODE   | MEASUREMENTS       | PRICE    |
|--------------------------------|--------|--------------------|----------|
| Coffee Table -Century<br>Pine  | 145165 | 44"W x 30"D x 18"H | \$649.00 |
| Side Table -Century<br>Pine    | 145166 | 18"W x 24"D x 23"H | \$399.00 |
| Console Table -Century<br>Pine | 145167 | 44"W x 16"D x 29"H | \$599.00 |

## PRODUCT OVERVIEW

**COUNTRY OF ORIGIN** 

Pine

Vietnam

Burnished brass hardware Ball-bearing drawer glides

## COLOUR/FINISH

Century Pine Lacquer finish

COMPLIMENTARY ASSEMBLY OF PRODUCT AVAILABLE BEFORE DELIVERY OR PICK UP UPON REQUEST

Coffee Table - Century Pine

Side Table -Century Pine

Console Table - Century Pine