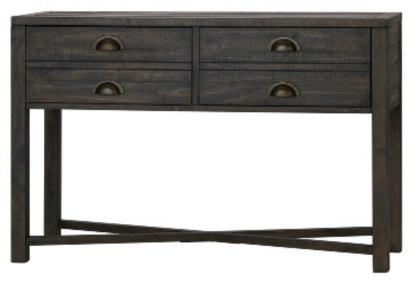

## QUENTIN LIVING COLLECTION

| PRODUCT                        | CODE   | MEASUREMENTS       | PRICE    |
|--------------------------------|--------|--------------------|----------|
| Coffee Table -Century<br>Pine  | 145165 | 44"W x 30"D x 18"H | \$649.00 |
| Side Table -Century<br>Pine    | 145166 | 18"W x 24"D x 23"H | \$399.00 |
| Console Table -Century<br>Pine | 145167 | 44"W x 16"D x 29"H | \$599.00 |

## PRODUCT OVERVIEW

**COUNTRY OF ORIGIN** 

Pine

Vietnam

Burnished brass hardware Ball-bearing drawer glides

## COLOUR/FINISH

Century Pine Lacquer finish

COMPLIMENTARY ASSEMBLY OF PRODUCT AVAILABLE BEFORE DELIVERY OR PICK UP UPON REQUEST

Coffee Table - Century Pine

Side Table -Century Pine

Console Table - Century Pine